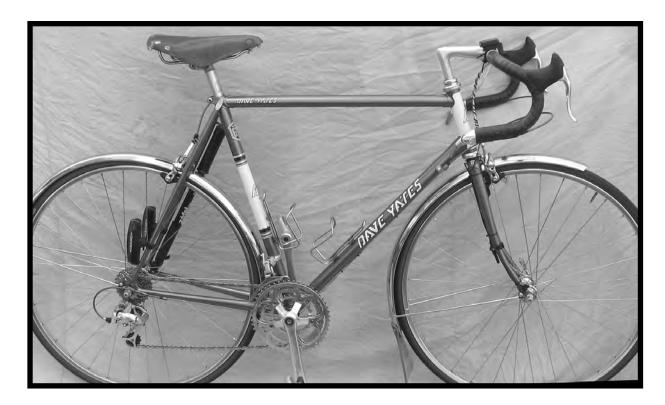

from other randonneurs. In late 2004 I began looking for a new frame to build up into the best brevet bike I could, given the budget I had (which was meager) for my first full brevet season in

2005. Imagine my surprise when on the Internet BOB email list (http://www.bikelist.org/mailman/listin-fo/internet-bob) I found a FOR SALE listing for a used frame with a pedigree! Not only was Dave Yates, the builder of the frame a PBP ancien, the seller of the frame had ridden this bike on PBP and

LEL. Plus, huge bonus points, it was in a color scheme I just loved. I have a weakness for the color blue.

I collected parts for the bike over a longish period of time, getting parts that were in some cases used, in other cases merely second hand, and then new parts where warranted. Alas, I didn't get



the build finished in time for my first 2005 brevet, but I did have it ready for the Santa Rosa 300, 400 and 600k brevets.

On all my multi-geared bikes, I use bar end shifters, and the Dave Yates is no exception. I've tried STI and Ergo, and really didn't care much for that type of component so I stuck with what I knew and liked for my brevet bike. I run a chain-ring set-up using a 50-40-28 combination, with a 13-25 rear 8-speed cluster. While there is an E-6 lamp on the pictured bike, not included is the Schmidt SON 28 hub. I had changed over rims on the bike and hadn't yet switched out the front rim to an MA2 for the photo. Also not pictured are the Carradice Pendle on a Bagman rack that

I use for the longer (or wetter) brevets, and the Cateye Micro I mount as my backup/downhill #2 l