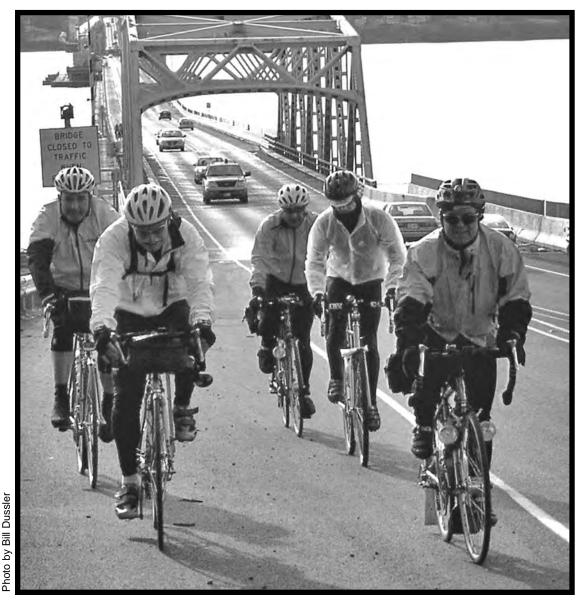

vin and Wayne have already parked their bikes in front of Hoodsport Coffee Company and Mark Thomas shows the wisdom that made him president of RUSA and follows their intelligent lead. Juice and bagels and coffee drinks follow with all the speed a slightly overwhelmed coffee shop can muster. Gandhi knew that there was more to life than increasing its speed. Today we know this as well. But we also know that night will come and the hills are calling and we must go.

Now is the time for most of the others to be quicker and a few to be slower and the ride across SR-106 turns out to be a path that is for my steps alone. On the shallow waters of the southern edge of the canal I watch the ripples in still water, where there is no pebble tossed,

■Continued on next page

#### SIR 300K (continued)



Vic Ringqvist and John Kramer lead a group to Paradise Bay Road after crossing the Hood Canal Bridge.

nor wind to blow....

I grab a quick pint of milk and chocolate bar in Belfair and roll toward Kay's Corner along Northshore Road. It's more rolling terrain, more houses on the water, more mountain views. Some clouds are threatening to organize but there is still more clear than cloud, more hope than fear.

Kay's Corner is wonderfully equipped. As the club has

grown, the infrastructure of volunteers has more than kept pace. In past years this checkpoint had been as simple as a plastic bag with stickers for a control card but today SIR has a tent and people with things like hot chili, hot beverages, water, Gatorade, chips, cookies and encouragement. Since it's my nature to not quite be