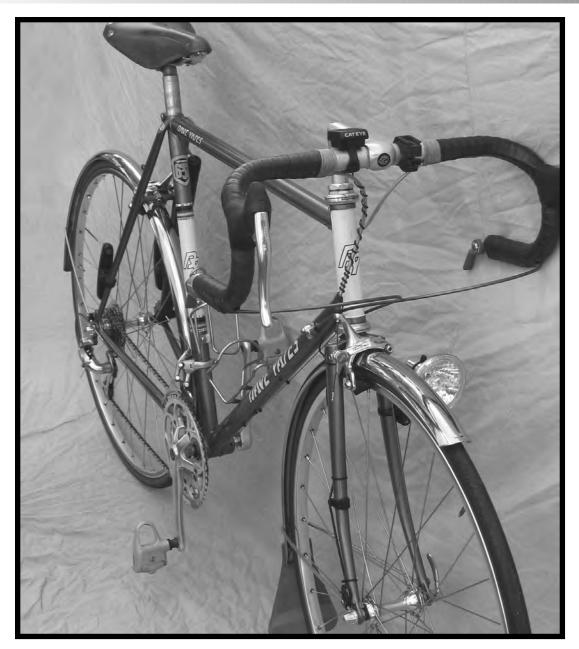

traveled may make a superior tire boot compared to shims or even the traditional folded currency item (one rider's report commented on continued tube damage done by shims used to boot a wide gash in a tire). This sort of paper is not a good idea for brevet cards, because of the need to cope with a range of pens and variety of ink stamp inks. Also, if I do this again, use a different ink stamp (although at least one rider got a chuckle out of my selection).

As an aside, I should note I've asked rec.bicycles.misc about tire boot material, and two favorites are the spun oleofin fiber known as Tyvek and used in some FedEx and US Postal Service Priority and Express Mail mailers and the sort of iron-on fabric mending patches one sees in the notions section of grocery stores!

### What We Ride



### 2001 Dave Yates Super Randonneur

Rider: Rob Hawks

I am somewhat new to randonneuring, and still pretty much at the "sponge" stage where I'm soaking up information and advice from other randonneurs. In late 2004 I began looking for a new frame to build up into the best brevet bike I could, given the budget I had (which was meager) for my first full brevet season in

2005. Imagine my surprise when on the Internet BOB email list (http://www.bikelist.org/mailman/listin-fo/internet-bob) I found a FOR SALE listing for a used frame with a pedigree! Not only was Dave Yates, the builder of the frame a PBP ancien, the seller of the frame had ridden this bike on PBP and

LEL. Plus, huge bonus points, it was in a color scheme I just loved. I have a weakness for the color blue.

I collected par